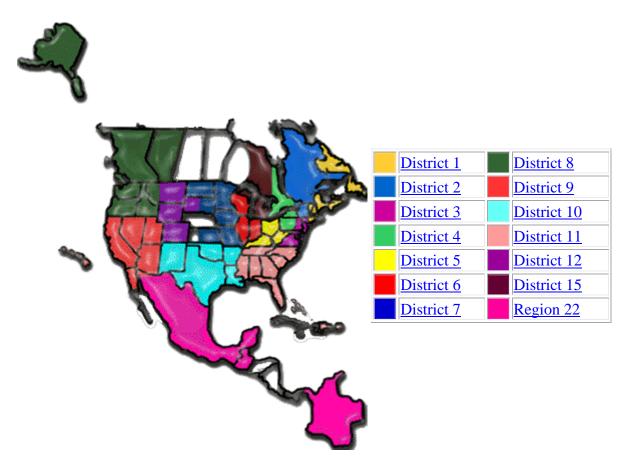

|
|           | Macadamia Nuts - due date reminder                                                                          |                                               |

Zonta on the Rocks – Advancing the Status of Women Worldwide

As we will be District 22 after the Convention it is interesting to look at the distribution of Districts and Regions around the world. Zonta Clubs Around the World Europe



| Distric        | t <u>13</u> |
|----------------|-------------|
| Distric        | <u>t 14</u> |
| <b>Distric</b> | <u>t 20</u> |
| <b>Distric</b> | t <u>21</u> |
| <b>Distric</b> | t <u>27</u> |
| <b>Distric</b> | t <u>28</u> |
| Distric        | t <u>29</u> |
| <b>Distric</b> | <u>t 30</u> |

Zonta Clubs Around the World North and Central America



### Zonta Clubs Around the World South America/District 19



| Brazil           |
|------------------|
| <u>Uruguay</u>   |
| <u>Argentina</u> |
| Chile            |

## Zonta Clubs Around the World Africa/<u>District 18</u>



| <u>Senegal</u>      |
|---------------------|
| Sierra Leone        |
| Cote d'Ivoire       |
| <u>Ghana</u>        |
| <u>Burkina Faso</u> |
| Togo                |
| Benin               |
| <u>Nigeria</u>      |
| Cameroon            |
| South Africa        |

# Zonta Clubs Around the World Asia



| Mongolia    |
|-------------|
| District 17 |
| District 25 |
| District 26 |
| District 31 |
| District 32 |



| District 16 |  |
|-------------|--|
| District 23 |  |
| District 24 |  |