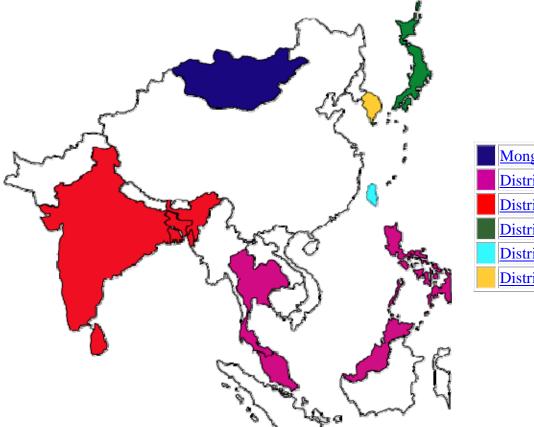

# Zonta Clubs Around the World Asia

| Mongolia    |
|-------------|
| District 17 |
| District 25 |
| District 26 |
| District 31 |
| District 32 |

| District 16 |  |
|-------------|--|
| District 23 |  |
| District 24 |  |