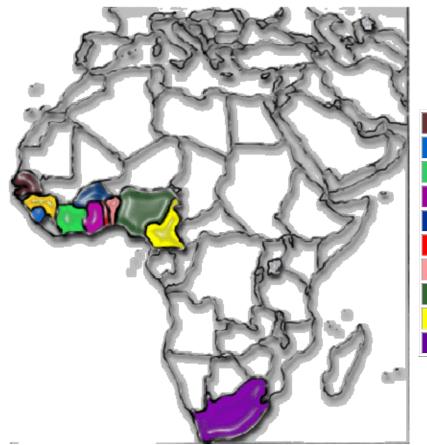

## Zonta Clubs Around the World Africa/<u>District 18</u>

| <u>Senegal</u>      |
|---------------------|
| Sierra Leone        |
| Cote d'Ivoire       |
| <u>Ghana</u>        |
| <u>Burkina Faso</u> |
| Togo                |
| Benin               |
| <u>Nigeria</u>      |
| Cameroon            |
| South Africa        |