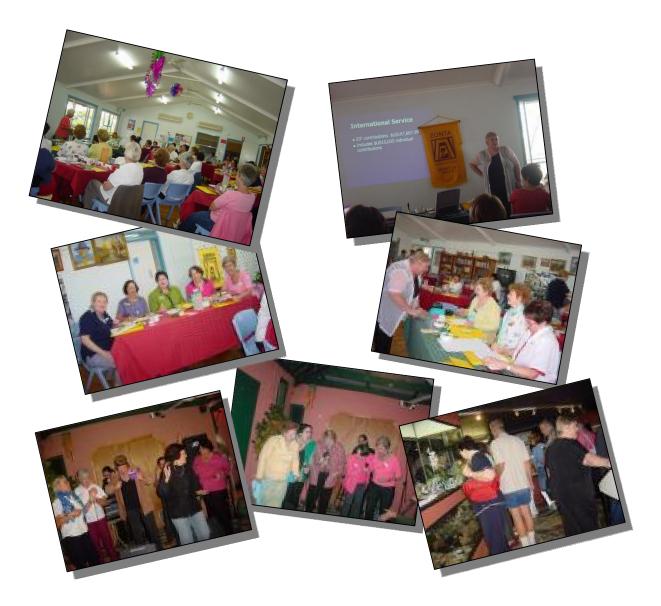

The High Tea was a great success. We were lucky to have two Gladstone Zontians with us. Thank you to all the organisers, Di and our lovely models. The raffle was also very successful. The bags were beautiful, thank you Valda.

Sounds like the Area Workshop was great. Convention is fast approaching. It is good that we will be so well represented.

Looking forward to seeing everyone at committee meetings on 13 June and at our dinner meeting on 20 June.